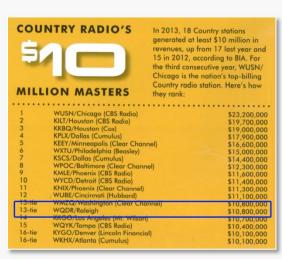

.

WQDR was named 2013 Large Market station by the North Carolina Association of Broadcasters.

COUNTRY COMPANIES AUDIENCE RANKER Here's how the companies listed on these pages rank by 2013 metro weekly Col audience, according to Nielsen Audio information provided by BIA. Previous yea 7,959,700 7,326,000/2 7,658,000/2 3,323,000/5 2,989,700/5 3,196,700/ 6.953.900/3 6,444,600/3 6,619,700/2 6,373,100/2 5,044,100/2 3,852,600/4 3,408,900/4 3,400,300/4 1,928,300/5 2,000,500/5 2,298,500/6 2,104,500/6 1,642,60 1.727.000 1.498.700 1,448,900/7 1,347,700/7 1,252,600/8 952,600/10 /12 579,300/12 559,900/12 414,600/14 448,300/14 414,300/14 382,800/1 511.40 482,600/13 513,700/13 470,300/14 467,200/13 415,100/15 470,100/13 391,800/

In April and May QDR had the highest 25-54 A ratings of any PPM Market.



Knowing our listeners take ownership of the station and vote with their time everyday keeps us focused on working hard to connect with each of them!